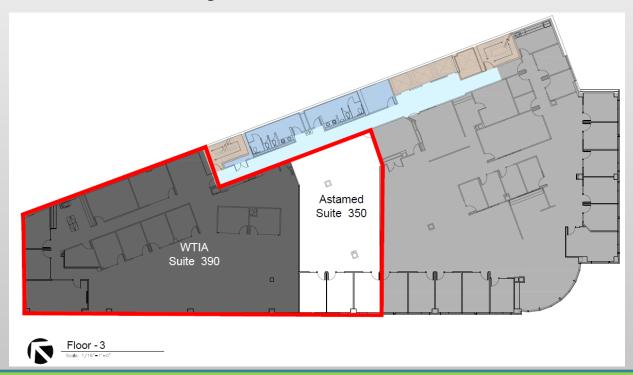

# WTIA Expanded Premises

Expansion resulting from combining suites 390 and 350

## **Key Business Terms**

• Term 7 years

Lease Commencement October 1, 2017

Premises
 9,155 SF office

Initial Base Rent \$19.00/SF/year Triple Net (NNN)

• Rent Increases \$1.00/SF/year

Rent Abatement up to 6 weeks on suite 350 only